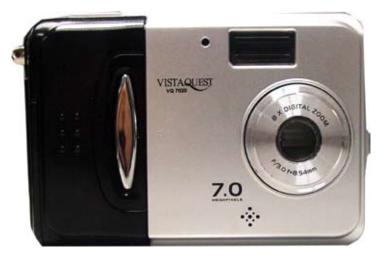

## 7 MegaPixel Max w/ 2.0" Color LTPS LCD Display

- Captures Digital Still and Video
- 7.0 MegaPixels (via Firmware Enhanced)
- 8x Digital Zoom
- Automatic Flash
- 2.0" Color LTPS LCD Display
- Accepts Secure Digital (SD) Memory Card (Not Included)
- MAC/PC Compatible

| SPECIFICATIONS                  | MODEL <b>VQ7020</b>                                                                                              |
|---------------------------------|------------------------------------------------------------------------------------------------------------------|
| IMAGE SENSOR                    | CMOS, 5 MegaPixels (2592 x 1944 Pixels), Sensor Area 1/4"                                                        |
| LENS                            | F 3.0, f = 8.54 mm                                                                                               |
| IMAGE QUALITY                   | 5 Megapixels                                                                                                     |
| FOCUS                           | Macro: 20cm, Normal:1M to 2M, Landscape: 2M to Infinity                                                          |
| SHUTTER                         | Automatic                                                                                                        |
| WHITE BALANCE                   | Automatic w/presets for automatic, daylight, cloudy, fluorescent lamp and tungsten lamp                          |
| EXPOSURE                        | Automatic and Manual (+/- 2EV)                                                                                   |
| INTERNAL MEMORY                 | 16MB Flash Memory                                                                                                |
| EXTERNAL MEMORY                 | Accepts Secure Digital (SD) Memory Cards (cards not included)                                                    |
| STORAGE CAPACITY STILL MODE     | L (7M): 3072 x 2304 Pixels (Via Interpolation)<br>M (5M): 2560 x 1920 Pixels<br>S (2M): 1600 x 1200 Pixels       |
| VIDEO CAMERA MODE<br>FRAME RATE | Video: VGA 640 x 480 Pixels/ QVGA 320 x 240 Pixels (20 fps)<br>No audio function                                 |
| Zoom                            | 8 X Digital Zoom for Image Capture and Playback                                                                  |
| FLASH                           | Force-on, Force-off, and Auto                                                                                    |
| LCD DISPLAY                     | 2.0" LTPS LCD                                                                                                    |
| SELF-TIMER                      | 2–Second and 10–Second delay                                                                                     |
| COMPRESSION                     | JPEG, MJPEG (AVI)                                                                                                |
| INTERFACE                       | USB 1.1                                                                                                          |
| VIDEO OUTPUT                    | No                                                                                                               |
| RTC (REAL-TIME CLOCK)           | Yes                                                                                                              |
| Power Saver                     | Auto Power-off : 60 sec.                                                                                         |
| Power                           | 2 AAA Alkaline batteries (included)                                                                              |
| Operating System                | Microsoft Windows 98SE / 2000 / ME / XP<br>Supports Image Download for RedHat Linux 8.0 and<br>MAC OS 9 or Later |
| Software Included               | ArcSoft PhotoImpression 5.0 VideoImpression 2.0                                                                  |